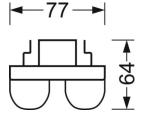

# **MECHANICS**

|                                     | _       |                                   |                        |
|-------------------------------------|---------|-----------------------------------|------------------------|
| Housing colour                      |         |                                   | traffic white RAL 9016 |
| Dimensions (LxWxH/DxH) Weight (net) |         |                                   | 1531mm x 77mm x 64mm   |
|                                     |         | 2.9kg                             |                        |
| Type of installation                |         | Mounting rail system installation |                        |
| Dimensions                          | 1       |                                   |                        |
| L                                   | 1531 mm | Length                            |                        |
| В                                   | 77 mm   | Width                             |                        |
| Н                                   | 64 mm   | Height                            |                        |