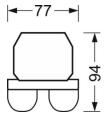

# **MECHANICS**

|                                     | _       |                                   |                        |
|-------------------------------------|---------|-----------------------------------|------------------------|
| Housing colour                      |         |                                   | traffic white RAL 9016 |
| Dimensions (LxWxH/DxH) Weight (net) |         |                                   | 1531mm x 77mm x 64mm   |
|                                     |         | 2.9kg                             |                        |
| Type of installation                |         | Mounting rail system installation |                        |
| Dimensions                          | 1       |                                   |                        |
| L                                   | 1531 mm | Length                            |                        |
| В                                   | 77 mm   | Width                             |                        |
| Н                                   | 64 mm   | Height                            |                        |