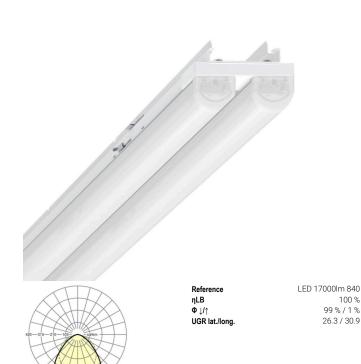

100 % 99 % / 1 %

26.3 / 30.9

Device mount - Linear.Lens.Profile - direct wide distribution - visually continuous

Device mount made of galvanised, profiled sheet steel; surface coated with polyester resin.
Fastening without tools with two integrated lateral lever locks. LED double unit in housing length for optically seamless light run. Housing colour traffic white RAL 9016; Direct, wide light distribution using double-row Linear.Lens.Profil made of matt PMMA plastic.
Optically seamless light run. Heat-resistant cables including fixed 5-pole rapid installation plug connector with tool-free phase preselection and locating finger. They are exchangeable, permit modernisation and reliably prolong the service life of the overall system.

## LIGHTING TECHNOLOGY

| Placement                          | LED, Colour rendering/Light colour<br>CRI ≥ 80 / 4000K |
|------------------------------------|--------------------------------------------------------|
| Colour tolerance (MacAdam)         | 3SDCM                                                  |
| Photobiological safety (Luminaire) | RG1                                                    |
| Nominal luminous flux              | 17337lm                                                |
| LED service life                   | 50000h L80/B10 (Tq 35°C)                               |
| Luminaire luminous efficiency      | 177lm/W                                                |
| Beam angle                         | 100° (C0) / 110 ° (C90)                                |
| UGR lat./long.                     | 26.3 / 30.9                                            |
|                                    |                                                        |